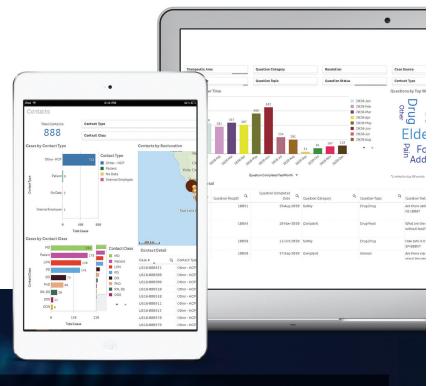

## **ANALYZE & DELIVER**

MIAONE brings analytics directly to the point of decision, allowing users to share analysis and insights, communicate more effectively, and work collaboratively in both office and mobile settings. Interactive data storytelling allows people to create and present guided stories, rich with narrative and graphics, to communicate insights and facilitate discussion. Direct, in-context access to live analysis allows for immediate answers to follow-up questions that arise, reducing delays in decision making. Groups and teams can easily collaborate in MIAONE to make better decisions it also allows easy sharing of insights with others in popular, portable formats, and organizations can centrally produce and automatically distribute reports in MS Office and pixel perfect formats.